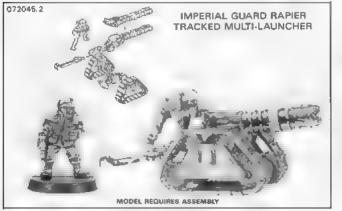

### IMPERIAL ASSAULT WEAPONS

EACH TRADE SLEEVE CONTAINS 1 EACH OF 3 DIFFERENT BLISTERS

Copyright a 1989 Games Workshop Ltd. All rights reserved.